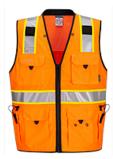

## **US376 - EXPERT PRO SURVEYORS VEST**

is in conformity with the provisions of PPE Regulation (EU) 2016/425 (Cat II) as brought into UK Law and amended and satisfies the essential health and safety requirements set out in Annex II and the relevant harmonised standard(s):