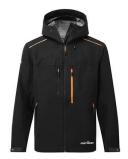

## S385 - SHELL JACKET

is in conformity with the provisions of PPE Regulation (EU) 2016/425 (Cat I) as brought into UK Law and amended and satisfies the essential health and safety requirements set out in Annex I and the relevant harmonised standard(s):