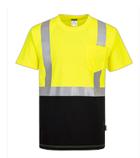

## **S358 - Nashville Two Tone T-shirt**

is in conformity with the provisions of PPE Regulation (EU) 2016/425 (Cat II) as brought into UK Law and amended and satisfies the essential health and safety requirements set out in Annex II and the relevant harmonised standard(s):