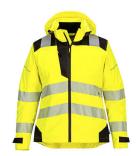

## PW389 - PW3 HI-VIS WOMEN'S RAIN JACKET

is in conformity with the provisions of PPE Regulation (EU) 2016/425 (Cat II) as brought into UK Law and amended and satisfies the essential health and safety requirements set out in Annex II and the relevant harmonised standard(s):