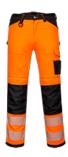

## PW385 - PW3 HI-VIS WOMEN'S STRETCH WORK TROUSERS

is in conformity with the provisions of PPE Regulation (EU) 2016/425 (Cat I) as brought into UK Law and amended and satisfies the essential health and safety requirements set out in Annex I and the relevant harmonised standard(s):