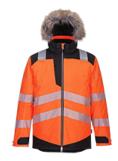

## PW369 - PW3 HI-VIS WINTER PARKA JACKET

is in conformity with the provisions of PPE Regulation (EU) 2016/425 (Cat II) as brought into UK Law and amended and satisfies the essential health and safety requirements set out in Annex II and the relevant harmonised standard(s):