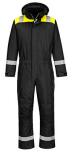

## PW353 - PW3 WINTER COVERALL

is in conformity with the provisions of PPE Regulation (EU) 2016/425 (Cat II) as brought into UK Law and amended and satisfies the essential health and safety requirements set out in Annex II and the relevant harmonised standard(s):