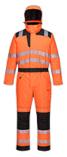

## PW352 - PW3 HI-VIS WINTER COVERALL

is in conformity with the provisions of PPE Regulation (EU) 2016/425 (Cat II) as brought into UK Law and amended and satisfies the essential health and safety requirements set out in Annex II and the relevant harmonised standard(s):