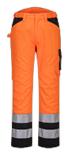

## PW241 - PW2 HI-VIS SERVICE TROUSERS

is in conformity with the provisions of PPE Regulation (EU) 2016/425 (Cat II) as brought into UK Law and amended and satisfies the essential health and safety requirements set out in Annex II and the relevant harmonised standard(s):