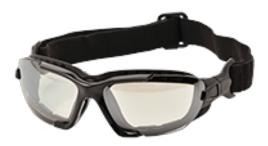

## **PW11 - LEVO SPECTACLES**

is in conformity with the provisions of PPE Regulation (EU) 2016/425 (Cat II) as brought into UK Law and amended and satisfies the essential health and safety requirements set out in Annex II and the relevant harmonised standard(s):