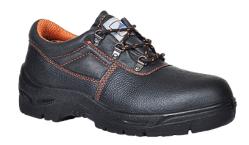

## FW85 - STEELITE ULTRA SAFETY SHOE S1P

is in conformity with the provisions of PPE Regulation (EU) 2016/425 (Cat II) as brought into UK Law and amended and satisfies the essential health and safety requirements set out in Annex II and the relevant harmonised standard(s):