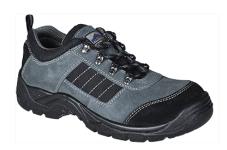

## FW64 - STEELITE TREKKER SHOE S1P

is in conformity with the provisions of PPE Regulation (EU) 2016/425 (Cat II) as brought into UK Law and amended and satisfies the essential health and safety requirements set out in Annex II and the relevant harmonised standard(s):