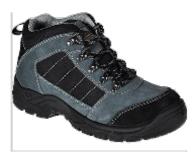

## FW63 - STEELITE TREKKER BOOT S1P

is in conformity with the provisions of PPE Regulation (EU) 2016/425 (Cat II) as brought into UK Law and amended and satisfies the essential health and safety requirements set out in Annex II and the relevant harmonised standard(s):