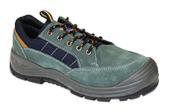

## FW61 - STEELITE HIKER SHOE S1P

is in conformity with the provisions of PPE Regulation (EU) 2016/425 (Cat II) as brought into UK Law and amended and satisfies the essential health and safety requirements set out in Annex II and the relevant harmonised standard(s):