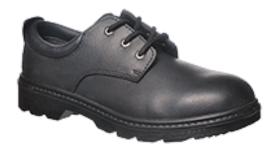

## FW44 - STEELITE THOR SHOE S3

is in conformity with the provisions of PPE Regulation (EU) 2016/425 (Cat II) as brought into UK Law and amended and satisfies the essential health and safety requirements set out in Annex II and the relevant harmonised standard(s):