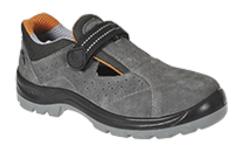

## FW42 - STEELITE OBRA SANDAL S1

is in conformity with the provisions of PPE Regulation (EU) 2016/425 (Cat II) as brought into UK Law and amended and satisfies the essential health and safety requirements set out in Annex II and the relevant harmonised standard(s):