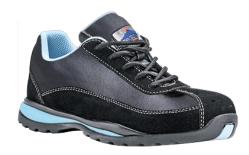

## FW39 - Steelite Women's Safety Trainer S1P HRO

is in conformity with the provisions of PPE Regulation (EU) 2016/425 (Cat II) as brought into UK Law and amended and satisfies the essential health and safety requirements set out in Annex II and the relevant harmonised standard(s):