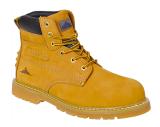

## FW35 - STEELITE WELTED PLUS SAFETY BOOT SBP HRO

is in conformity with the provisions of PPE Regulation (EU) 2016/425 (Cat II) as brought into UK Law and amended and satisfies the essential health and safety requirements set out in Annex II and the relevant harmonised standard(s):