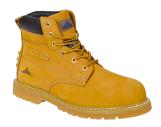

## FW35 - STEELITE WELTED PLUS SAFETY BOOT SBP HRO

is in conformity with the provisions of PPE Regulation (EU) 2016/425 (Cat II) as brought into UK Law and amended and satisfies the essential health and safety requirements set out in Annex II and the relevant harmonised standard(s):