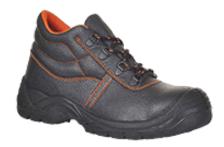

## FW24 - STEELITE KUMO BOOT SCUFF CAP S3

is in conformity with the provisions of PPE Regulation (EU) 2016/425 (Cat II) as brought into UK Law and amended and satisfies the essential health and safety requirements set out in Annex II and the relevant harmonised standard(s):