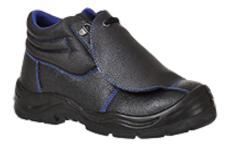

## FW22 - STEELITE METATARSAL BOOT S3 HRO M

is in conformity with the provisions of PPE Regulation (EU) 2016/425 (Cat II) as brought into UK Law and amended and satisfies the essential health and safety requirements set out in Annex II and the relevant harmonised standard(s):