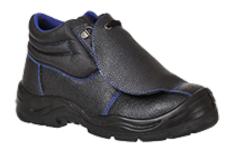

## FW22 - STEELITE METATARSAL BOOT S3 HRO M

is in conformity with the provisions of PPE Regulation (EU) 2016/425 (Cat II) as brought into UK Law and amended and satisfies the essential health and safety requirements set out in Annex II and the relevant harmonised standard(s):