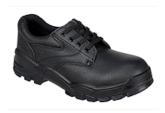

## FW19 - WORK SHOE O1

is in conformity with the provisions of PPE Regulation (EU) 2016/425 (Cat II) as brought into UK Law and amended and satisfies the essential health and safety requirements set out in Annex II and the relevant harmonised standard(s):