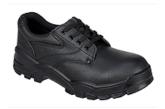

## FW19 - WORK SHOE O1

is in conformity with the provisions of PPE Regulation (EU) 2016/425 (Cat II) as brought into UK Law and amended and satisfies the essential health and safety requirements set out in Annex II and the relevant harmonised standard(s):