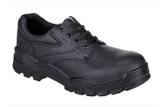

## FW14 - STEELITE PROTECTOR SHOE S1P

is in conformity with the provisions of PPE Regulation (EU) 2016/425 (Cat II) as brought into UK Law and amended and satisfies the essential health and safety requirements set out in Annex II and the relevant harmonised standard(s):