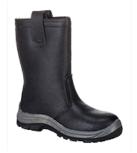

## FW12 - STEELITE RIGGER BOOT S1P CI HRO

is in conformity with the provisions of PPE Regulation (EU) 2016/425 (Cat II) as brought into UK Law and amended and satisfies the essential health and safety requirements set out in Annex II and the relevant harmonised standard(s):