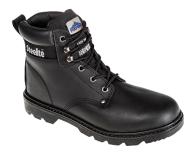

## FW11 - STEELITE THOR BOOT S3

is in conformity with the provisions of PPE Regulation (EU) 2016/425 (Cat II) as brought into UK Law and amended and satisfies the essential health and safety requirements set out in Annex II and the relevant harmonised standard(s):