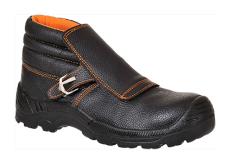

## FW07 - PORTWEST COMPOSITELITE WELDERS BOOT S3 HRO

is in conformity with the provisions of PPE Regulation (EU) 2016/425 (Cat II) as brought into UK Law and amended and satisfies the essential health and safety requirements set out in Annex II and the relevant harmonised standard(s):