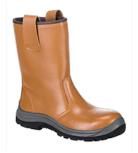

## FW06 - STEELITE RIGGER BOOT S1P HRO (UNLINED)

is in conformity with the provisions of PPE Regulation (EU) 2016/425 (Cat II) as brought into UK Law and amended and satisfies the essential health and safety requirements set out in Annex II and the relevant harmonised standard(s):