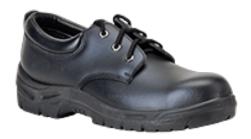

## FW04 - STEELITE SHOE S3

is in conformity with the provisions of PPE Regulation (EU) 2016/425 (Cat II) as brought into UK Law and amended and satisfies the essential health and safety requirements set out in Annex II and the relevant harmonised standard(s):