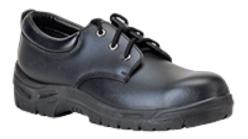

## FW04 - STEELITE SHOE S3

is in conformity with the provisions of PPE Regulation (EU) 2016/425 (Cat II) as brought into UK Law and amended and satisfies the essential health and safety requirements set out in Annex II and the relevant harmonised standard(s):