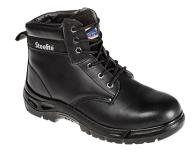

## FW03 - STEELITE BOOT S3

is in conformity with the provisions of PPE Regulation (EU) 2016/425 (Cat II) as brought into UK Law and amended and satisfies the essential health and safety requirements set out in Annex II and the relevant harmonised standard(s):