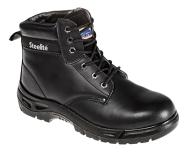

## FW03 - STEELITE BOOT S3

is in conformity with the provisions of PPE Regulation (EU) 2016/425 (Cat II) as brought into UK Law and amended and satisfies the essential health and safety requirements set out in Annex II and the relevant harmonised standard(s):