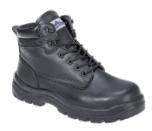

## FD11 - FOYLE SAFETY BOOT S3 HRO CI HI FO

is in conformity with the provisions of PPE Regulation (EU) 2016/425 (Cat II) as brought into UK Law and amended and satisfies the essential health and safety requirements set out in Annex II and the relevant harmonised standard(s):