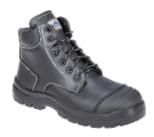

## FD10 - CLYDE SAFETY BOOT S3 HRO CI HI FO

is in conformity with the provisions of PPE Regulation (EU) 2016/425 (Cat II) as brought into UK Law and amended and satisfies the essential health and safety requirements set out in Annex II and the relevant harmonised standard(s):