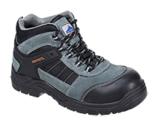

## FC65 - PORTWEST COMPOSITELITE TREKKER PLUS BOOT S1P

is in conformity with the provisions of PPE Regulation (EU) 2016/425 (Cat II) as brought into UK Law and amended and satisfies the essential health and safety requirements set out in Annex II and the relevant harmonised standard(s):