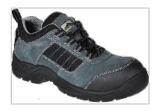

## FC64 - COMPOSITELITE TREKKER SHOE S1

is in conformity with the provisions of PPE Regulation (EU) 2016/425 (Cat II) as brought into UK Law and amended and satisfies the essential health and safety requirements set out in Annex II and the relevant harmonised standard(s):