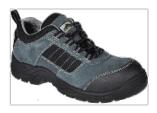

## FC64 - COMPOSITELITE TREKKER SHOE S1

is in conformity with the provisions of PPE Regulation (EU) 2016/425 (Cat II) as brought into UK Law and amended and satisfies the essential health and safety requirements set out in Annex II and the relevant harmonised standard(s):