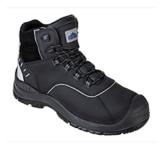

## FC58 - PORTWEST COMPOSITELITE AVICH BOOT S3

is in conformity with the provisions of PPE Regulation (EU) 2016/425 (Cat II) as brought into UK Law and amended and satisfies the essential health and safety requirements set out in Annex II and the relevant harmonised standard(s):