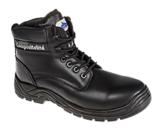

## FC12 - PORTWEST COMPOSITELITE FUR LINED THOR BOOT S3 CI

is in conformity with the provisions of PPE Regulation (EU) 2016/425 (Cat II) as brought into UK Law and amended and satisfies the essential health and safety requirements set out in Annex II and the relevant harmonised standard(s):