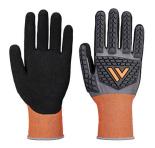

## CT46 - CT CUT D18 NITRILE IMPACT GLOVE

is in conformity with the provisions of PPE Regulation (EU) 2016/425 (Cat II) as brought into UK Law and amended and satisfies the essential health and safety requirements set out in Annex II and the relevant harmonised standard(s):