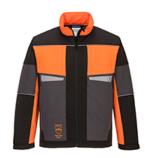

## CH15 - OAK PROFESSIONAL CHAINSAW JACKET

is in conformity with the provisions of PPE Regulation (EU) 2016/425 as brought into UK Law and amended and satisfies the essential health and safety requirements and the national standard transposing harmonised standard number: