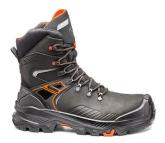

## **B1610 - T-REX TOP/T-WALL TOP**

is in conformity with the provisions of PPE Regulation (EU) 2016/425 (Cat II) as brought into UK Law and amended and satisfies the essential health and safety requirements set out in Annex II and the relevant harmonised standard(s):