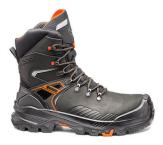

## B1610 - T-REX TOP/T-WALL TOP

is in conformity with the provisions of PPE Regulation (EU) 2016/425 (Cat II) as brought into UK Law and amended and satisfies the essential health and safety requirements set out in Annex II and the relevant harmonised standard(s):

EN ISO 20345:2022 S3S (HRO CI HI LG SC FO SR)

The PPE is identical to the model subject to the UKCA type examination certificate (Module B) referenced in certificate number: