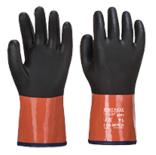

## **AP91 - CHEMDEX PRO GLOVE**

is in conformity with the provisions of PPE Regulation (EU) 2016/425 (Cat III) as brought into UK Law and amended and satisfies the essential health and safety requirements sent out in Annex II and the relevant harmonised standard number(s):