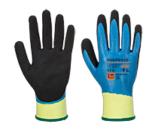

## **AP50 - AQUA CUT PRO GLOVE**

is in conformity with the provisions of PPE Regulation (EU) 2016/425 (Cat II) as brought into UK Law and amended and satisfies the essential health and safety requirements set out in Annex II and the relevant harmonised standard(s):