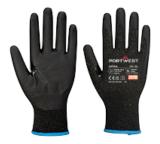

## AP34 - LR15 NITRILE FOAM TOUCHSCREEN GLOVE (PK12)

is in conformity with the provisions of PPE Regulation (EU) 2016/425 (Cat II) as brought into UK Law and amended and satisfies the essential health and safety requirements set out in Annex II and the relevant harmonised standard(s):