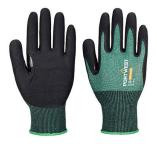

## AP15 - SG CUT B18 ECO NITRILE GLOVE (PK12)

is in conformity with the provisions of PPE Regulation (EU) 2016/425 (Cat II) as brought into UK Law and amended and satisfies the essential health and safety requirements set out in Annex II and the relevant harmonised standard(s):