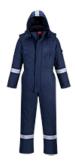

## AF84 - ARAFLAME INSULATED WINTER COVERALL

is in conformity with the provisions of PPE Regulation (EU) 2016/425 as brought into UK Law and amended and satisfies the essential health and safety requirements and the national standard transposing harmonised standard number: