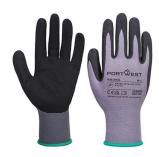

## AB350 - DERMIFLEX ESSENTIAL MULTIPACK (PK12)

is in conformity with the provisions of PPE Regulation (EU) 2016/425 (Cat II) as brought into UK Law and amended and satisfies the essential health and safety requirements set out in Annex II and the relevant harmonised standard(s):